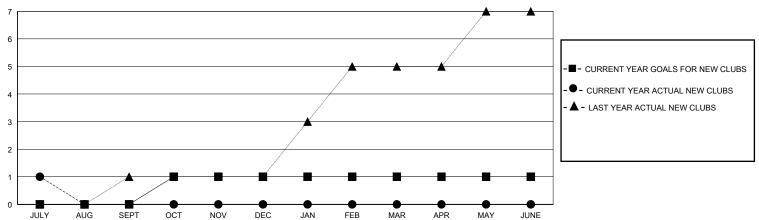

#### GOALS AND ACTUAL NEW CLUBS CUMULATIVE

### District 301D1

Results as of: 7/31/2024

| GMT: | LOCATION PHILIPPINES | GMT CA |
|------|----------------------|--------|

| Clubs                 |               |           | Members               |               |                        |                         |                                                    |
|-----------------------|---------------|-----------|-----------------------|---------------|------------------------|-------------------------|----------------------------------------------------|
| RESULTS FOR 2024-2025 |               |           | RESULTS FOR 2024-2025 |               |                        |                         |                                                    |
| QUARTER               | NEW CLUB GOAL | NEW CLUBS | DROPPED CLUBS         | QUARTER MEME  | BER GROWTH NET<br>GOAL | MEMBER GROWTH<br>ACTUAL | DROPPED<br>MEMBERS ACTUAL<br>(including transfers) |
| JULY/AUG/SEPT         | 0             | 1         | 0                     | JULY/AUG/SEPT | 0                      | 52                      | 63                                                 |
| OCT/NOV/DEC           | 1             | 0         | 0                     | OCT/NOV/DEC   | 20                     | 0                       | 0                                                  |
| JAN/FEB/MAR           | 0             | 0         | 0                     | JAN/FEB/MAR   | 0                      | 0                       | 0                                                  |
| APR/MAY/JUNE          | 0             | 0         | 0                     | APR/MAY/JUNE  | 0                      | 0                       | 0                                                  |