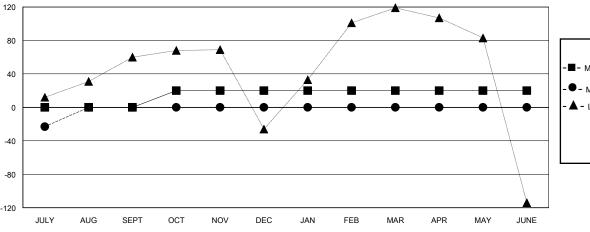

## GOALS AND ACTUAL MEMBERS CUMULATIVE

- ■- MEMBER GROWTH NET GOAL
- ● MEMBER GROWTH ACTUAL
- ▲ LAST YEAR MEMBERSHIP ACTUAL

| DROPPED CLUBS: 0 |  |
|------------------|--|
| DROPPED MEMBERS  |  |

| DROPPED MEMBERS |    |
|-----------------|----|
| DECEASED        | 0  |
| CLUB CANCELLED  | 0  |
| OTHER           | 63 |
| TOTAL           | 63 |

### District 301D1

Results as of: 7/31/2024

| GMT: | LOCATION PHILIPPINES | GMT CA |
|------|----------------------|--------|

| Clubs                 |               |           | Members               |               |                        |                         |                                                    |
|-----------------------|---------------|-----------|-----------------------|---------------|------------------------|-------------------------|----------------------------------------------------|
| RESULTS FOR 2024-2025 |               |           | RESULTS FOR 2024-2025 |               |                        |                         |                                                    |
| QUARTER               | NEW CLUB GOAL | NEW CLUBS | DROPPED CLUBS         | QUARTER MEME  | BER GROWTH NET<br>GOAL | MEMBER GROWTH<br>ACTUAL | DROPPED<br>MEMBERS ACTUAL<br>(including transfers) |
| JULY/AUG/SEPT         | 0             | 1         | 0                     | JULY/AUG/SEPT | 0                      | 52                      | 63                                                 |
| OCT/NOV/DEC           | 1             | 0         | 0                     | OCT/NOV/DEC   | 20                     | 0                       | 0                                                  |
| JAN/FEB/MAR           | 0             | 0         | 0                     | JAN/FEB/MAR   | 0                      | 0                       | 0                                                  |
| APR/MAY/JUNE          | 0             | 0         | 0                     | APR/MAY/JUNE  | 0                      | 0                       | 0                                                  |